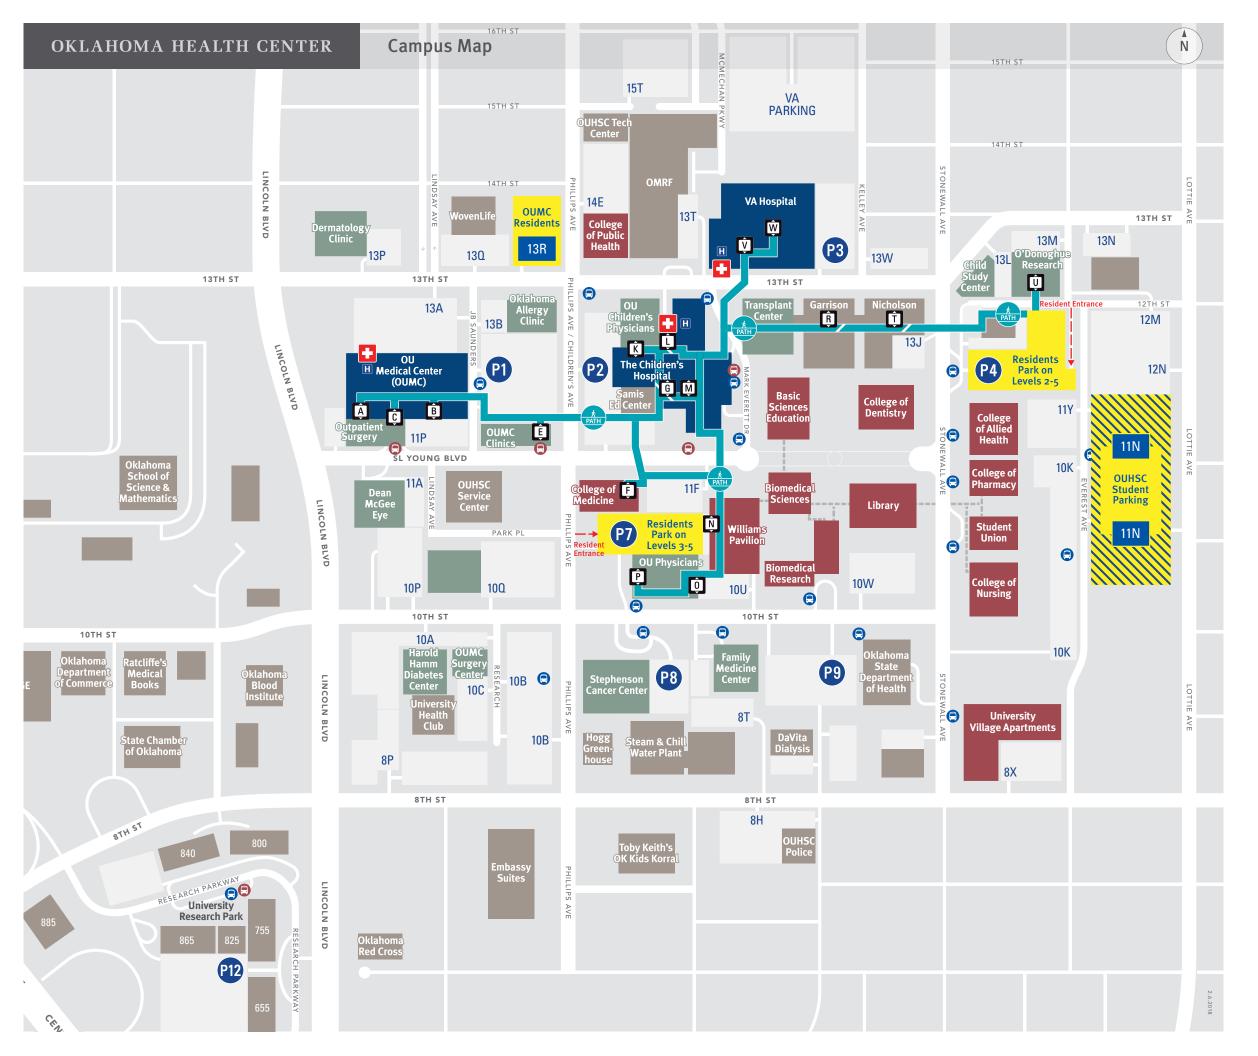

# ACC Oklahoma Chapter 2019 Scientific Meeting Parking Instructions

The conference will be held at the University of Oklahoma Health Sciences Center in the Samis Education Center, 1200 Children's Ave., in Oklahoma City.

Parking is available on the South side of the main entrance.

The entrance to the Rainbolt Family Auditorium of the Samis Education Center is located in the southeast corner of the Atrium of Children's Hospital.

## **OUHSC STUDENT PARKING**

### **RESIDENT PARKING**

## **PATH**

 B Ĉ **OU Medical Center** 

> Ê **OUMC Clinics**

Ê **OU** College of Medicine

Children's Atrium

Ê OU Children's Physicians

**(** The Children's Hospital

> Ŵ Williams Pavilion

Ô Ê **OU Physicians** 

> Ŗ Garrison

Ĵ Nicholson

Û O'Donoghue

**Ŷ VA Hospital** 

**OUHSC Academic Buildings** 

**OUHSC Tunnels** 

Clinics

Patient/Visitor Parking

**Landmark Elevators** 

**Hospitals** 

**Emergency Departments** 

**OUHSC Shuttle** 

**OUMC Express Shuttle**